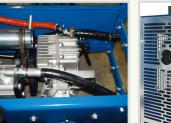

**BUILT-IN COMPARTMENT WITH ENGINE AND PUMP** 

| FLOW RANGE OF THE 400 mm FAN |  |
|------------------------------|--|
| HORIZONTAL                   |  |
| B                            |  |
| 5 m                          |  |
|                              |  |