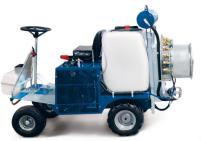

# SELF-PROPELLED MIST BLOWER "ATS" LINE

Machine designed for the application of plant protection products in intensive crops of vineyards, greenhouses and orchards. Thanks to its versatility it is possible to connect various accessories and options.

### **TECHNICAL DATA**

- ☑ Self-supporting steel tubular frame with epoxy powder coating, resistant to wear over time.
- ☑ Hydrostatic transmission in the rear without maintenance, with pedal control.
- ☑ Carved rear wheels, striped front wheels.
- ☑ Max **Speed** 10 km/h.
- ☑ **Polyethylene tank** of 200L and 300L capacity with filter.
- ✓ Three-diaphragm pump of 40 LPM 40 BAR with threeway pressure regulator.
- ☑ 4-stroke engine model HONDA GX390 of 13,5 Hp with electric start.
- ☑ 12V gel battery of 27A.
- ☑ Towing hook. Ideal for use in greenhouses thanks to a width of 80 cm.
- ☑ Max Slope 14%.
- ☑ Dimensions 200 L: 80x205x146 cm 300 L: 80x210x146 cm
- ☑ Weight 200 L: 338 kg 300 L: 350 kg