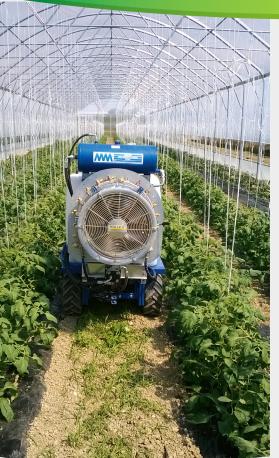

# SELF-PROPELLED MIST BLOWER "ATS" LINE

Machine designed for the application of plant protection products in intensive crops of vineyards, greenhouses and orchards. Thanks to its versatility it is possible to connect various accessories and options.

ATS MODEL 200 L

ATS MODEL 300 L

GREENHOUSES ORCHARD

### **TECHNICAL DATA**

- ☑ Self-supporting steel tubular frame with epoxy powder coating, resistant to wear over time.
- ☑ Hydrostatic transmission in the rear without maintenance, with pedal control.
- ☑ Carved rear wheels, striped front wheels.
- ☑ Max **Speed** 10 km/h.
- ☑ **Polyethylene tank** of 200L and 300L capacity with filter.
- ✓ Three-diaphragm pump of 40 LPM 40 BAR with threeway pressure regulator.
- ☑ 4-stroke engine model HONDA GX390 of 13,5 Hp with electric start.
- ☑ 12V gel battery of 27A.
- ☑ Towing hook. Ideal for use in greenhouses thanks to a width of 80 cm.
- ☑ Max Slope 14%.
- ☑ Dimensions 200 L: 80x205x146 cm 300 L: 80x210x146 cm
- ☑ Weight 200 L: 338 kg 300 L: 350 kg