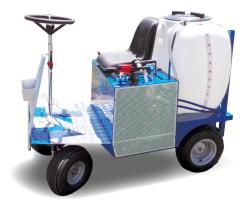

# SELF-PROPELLED MIST BLOWER "ATS" LINE

Machine designed for the application of plant protection products in intensive crops of vineyards, greenhouses and orchards. Thanks to its versatility it is possible to connect various accessories and options.

### **TECHNICAL DATA**

- ☑ Self-supporting steel tubular frame with epoxy powder coating, resistant to wear over time.
- ☑ Hydrostatic transmission in the rear without maintenance, with pedal control.
- ☑ Carved rear wheels, striped front wheels.
- ☑ Max **Speed** 10 km/h.
- ☑ **Polyethylene tank** of 200L and 300L capacity with filter.
- ✓ Three-diaphragm pump of 40 LPM 40 BAR with threeway pressure regulator.
- ☑ 4-stroke engine model HONDA GX390 of 13,5 Hp with electric start.
- ☑ 12V gel battery of 27A.
- ☑ Towing hook. Ideal for use in greenhouses thanks to a width of 80 cm.
- ☑ Max Slope 14%.
- ☑ Dimensions 200 L: 80x205x146 cm 300 L: 80x210x146 cm
- ☑ Weight 200 L: 338 kg 300 L: 350 kg

CONFORTABLE DRIVING PLACE CONTROLS

WITH EASY ACCESSIBLE SEAT AND

HYDROSTATIC TRANSMISSION

**ERGONOMIC STEERING WHEEL** AND PARKING BRAKE LEVER

SIMPLE SPEED ADVANCE WITH PRESS FOOT CONTROL

PETROL ENGINE WITH ELECTRIC START