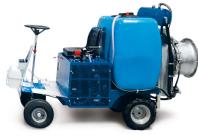

# SELF-PROPELLED MIST BLOWER "ATS" LINE

Machine designed for the application of plant protection products in intensive crops of vineyards, greenhouses and orchards. Thanks to its versatility it is possible to connect various accessories and options.

### **TECHNICAL DATA**

- ☑ Self-supporting steel tubular frame with epoxy powder coating, resistant to wear over time.
- ☑ Hydrostatic transmission in the rear without maintenance, with pedal control.
- ☑ Carved rear wheels, striped front wheels.
- ☑ Max **Speed** 10 km/h.
- ☑ **Polyethylene tank** of 200L and 300L capacity with filter.
- ✓ Three-diaphragm pump of 40 LPM 40 BAR with threeway pressure regulator.
- ☑ 4-stroke engine model HONDA GX390 of 13,5 Hp with electric start.
- ☑ 12V gel battery of 27A.
- ☑ Towing hook. Ideal for use in greenhouses thanks to a width of 80 cm.
- ☑ Max Slope 14%.
- ☑ Dimensions 200 L: 80x205x146 cm 300 L: 80x210x146 cm
- ☑ Weight 200 L: 338 kg 300 L: 350 kg