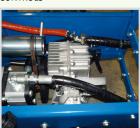

**BUILT-IN COMPARTMENT WITH ENGINE AND PUMP** 

| FLOW RANGE OF THE 400 mm FAN |  |
|------------------------------|--|
| HORIZONTAL                   |  |
| B                            |  |
| 5 m                          |  |
|                              |  |