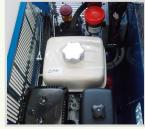

**BUILT-IN COMPARTMENT WITH ENGINE AND PUMP** 

| FLOW RANGE OF THE 400 mm FAN |  |
|------------------------------|--|
| HORIZONTAL                   |  |
| B                            |  |
| 5 m                          |  |
|                              |  |