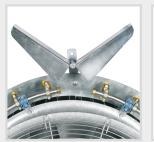

UPPER MECHANICAL DEFLECTOR (**DEF**)

400 mm LINEAR FAN FOR ROWS (SUPVLN400)

SELF-CLEANING BRASS FILTER (2FOA)

DOUBLE NOZZLE WITH ANTI-DRIP (M2001622)

CANNON NOZZLE WITH ANTI-DRIP (M2001623)

ANTI-DRIFT NOZZLE (M2113010)