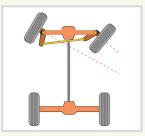

- ☑ 4-stroke engine model HONDA GX390 of 13,5 Hp with electric start.
- ☑ 12V gel battery of 27A.
- ☑ Towing hook. Ideal for use in greenhouses thanks to a width of 80 cm.
- ☑ Max Slope 14%.
- ☑ Dimensions 200 L: 80x205x146 cm 300 L: 80x210x146 cm
- ☑ Weight 200 L: 338 kg 300 L: 350 kg



CONFORTABLE DRIVING PLACE CONTROLS



WITH EASY ACCESSIBLE SEAT AND



HYDROSTATIC TRANSMISSION



**ERGONOMIC STEERING WHEEL** AND PARKING BRAKE LEVER



SIMPLE SPEED ADVANCE WITH PRESS FOOT CONTROL





PETROL ENGINE WITH ELECTRIC START



**BUILT-IN COMPARTMENT WITH ENGINE AND PUMP** 



| FLOW RANGE OF THE 400 mm FAN |  |
|------------------------------|--|
| HORIZONTAL                   |  |
| B                            |  |
| 5 m                          |  |
|                              |  |



TURNING RADIUS 250 CM MAX SLOPE 14%



14%



# Data, descriptions and images are provided for information only and they are not binding, they could be modified at any time without previous notice.

# SELF-PROPELLED MIST BLOWERS "ATS" LINE OPTIONAL EXTRAS

| LAVCIRC20S | TANK FOR CIRCUIT WASHING (mandatory for professional use Re. 2009/217/EC)   |
|------------|-----------------------------------------------------------------------------|
| 2FOA       | KIT OF 2 SELF-CLEANING BRASS FILTERS                                        |
| DEF        | UPPER MECHANICAL DEFLECTOR FOR FAN                                          |
| scu        | LEAF GUARD FOR FAN                                                          |
| SUPVLN400  | LINEAR FAN WITH S.S. SIDE FOR TREATMENTS BETWEEN ROWS