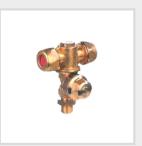

# SELF-PROPELLED MIST BLOWERS "ATS" LINE OPTIONAL EXTRAS

| LAVCIRC20S | TANK FOR CIRCUIT WASHING (mandatory for professional use Re. 2009/217/EC)   |
|------------|-----------------------------------------------------------------------------|
| 2FOA       | KIT OF 2 SELF-CLEANING BRASS FILTERS                                        |
| DEF        | UPPER MECHANICAL DEFLECTOR FOR FAN                                          |
| scu        | LEAF GUARD FOR FAN                                                          |
| SUPVLN400  | LINEAR FAN WITH S.S. SIDE FOR TREATMENTS BETWEEN ROWS                       |
| PIND       | HOLDER KIT FOR GARMENTS AND DOCUMENTS                                       |
| M2001622   | DOUBLE NOZZLES WITH ANTI-DRIP                                               |
| M2001623   | CANNON NOZZLES WITH ANTI-DRIP                                               |
| M2093111   | NOZZLES FOR LOW VOLUME DISTRIBUTION (color to specify)                      |
| M2113010   | NOZZLES FOR ANTI-DRIFT (color to specify)                                   |
| KIT12V     | 12V SOCKET FOR CONNECTING TO THE TRACTOR'S BATTERY                          |
| CASC       | VENTILATED HELMET KIT BATTERY-OPERATED OR OPERATED BY THE TRACTOR'S BATTERY |
| TUTT       | PROTECTIVE SUIT (sizes L-XL-XXL)                                            |
|            |                                                                             |

UPPER MECHANICAL DEFLECTOR (**DEF**)

400 mm LINEAR FAN FOR ROWS (SUPVLN400)

SELF-CLEANING BRASS FILTER (2FOA)

DOUBLE NOZZLE WITH ANTI-DRIP (M2001622)

CANNON NOZZLE WITH ANTI-DRIP (M2001623)

ANTI-DRIFT NOZZLE (M2113010)