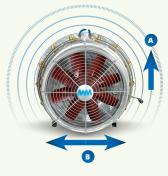

**BUILT-IN COMPARTMENT WITH ENGINE AND PUMP** 

| FLOW RANGE OF THE 400 mm FAN |  |
|------------------------------|--|
| HORIZONTAL                   |  |
| B                            |  |
| 5 m                          |  |
|                              |  |