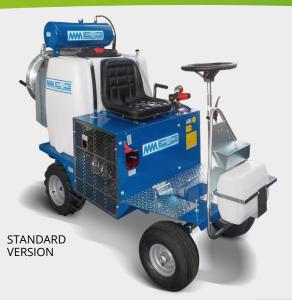

CONFORTABLE DRIVING PLACE CONTROLS

WITH EASY ACCESSIBLE SEAT AND

HYDROSTATIC TRANSMISSION

**ERGONOMIC STEERING WHEEL** AND PARKING BRAKE LEVER

SIMPLE SPEED ADVANCE WITH PRESS FOOT CONTROL

PETROL ENGINE WITH ELECTRIC START

TURNING RADIUS 250 CM MAX SLOPE 14%

14%