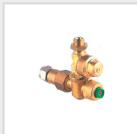

# SELF-PROPELLED MIST BLOWERS "ATS" LINE OPTIONAL EXTRAS

| LAVCIRC20S | TANK FOR CIRCUIT WASHING (mandatory for professional use Re. 2009/217/EC)   |
|------------|-----------------------------------------------------------------------------|
| 2FOA       | KIT OF 2 SELF-CLEANING BRASS FILTERS                                        |
| DEF        | UPPER MECHANICAL DEFLECTOR FOR FAN                                          |
| scu        | LEAF GUARD FOR FAN                                                          |
| SUPVLN400  | LINEAR FAN WITH S.S. SIDE FOR TREATMENTS BETWEEN ROWS                       |
| PIND       | HOLDER KIT FOR GARMENTS AND DOCUMENTS                                       |
| M2001622   | DOUBLE NOZZLES WITH ANTI-DRIP                                               |
| M2001623   | CANNON NOZZLES WITH ANTI-DRIP                                               |
| M2093111   | NOZZLES FOR LOW VOLUME DISTRIBUTION (color to specify)                      |
| M2113010   | NOZZLES FOR ANTI-DRIFT (color to specify)                                   |
| KIT12V     | 12V SOCKET FOR CONNECTING TO THE TRACTOR'S BATTERY                          |
| CASC       | VENTILATED HELMET KIT BATTERY-OPERATED OR OPERATED BY THE TRACTOR'S BATTERY |
| TUTT       | PROTECTIVE SUIT (sizes L-XL-XXL)                                            |
|            |                                                                             |

UPPER MECHANICAL DEFLECTOR (**DEF**)

400 mm LINEAR FAN FOR ROWS (SUPVLN400)

SELF-CLEANING BRASS FILTER (2FOA)

DOUBLE NOZZLE WITH ANTI-DRIP (M2001622)

CANNON NOZZLE WITH ANTI-DRIP (M2001623)

ANTI-DRIFT NOZZLE (M2113010)