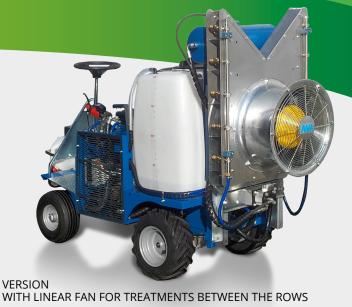

# SELF-PROPELLED MIST BLOWERS "ATS" LINE OPTIONAL EXTRAS

| LAVCIRC20S | TANK FOR CIRCUIT WASHING (mandatory for professional use Re. 2009/217/EC)   |
|------------|-----------------------------------------------------------------------------|
| 2FOA       | KIT OF 2 SELF-CLEANING BRASS FILTERS                                        |
| DEF        | UPPER MECHANICAL DEFLECTOR FOR FAN                                          |
| scu        | LEAF GUARD FOR FAN                                                          |
| SUPVLN400  | LINEAR FAN WITH S.S. SIDE FOR TREATMENTS BETWEEN ROWS                       |
| PIND       | HOLDER KIT FOR GARMENTS AND DOCUMENTS                                       |
| M2001622   | DOUBLE NOZZLES WITH ANTI-DRIP                                               |
| M2001623   | CANNON NOZZLES WITH ANTI-DRIP                                               |
| M2093111   | NOZZLES FOR LOW VOLUME DISTRIBUTION (color to specify)                      |
| M2113010   | NOZZLES FOR ANTI-DRIFT (color to specify)                                   |
| KIT12V     | 12V SOCKET FOR CONNECTING TO THE TRACTOR'S BATTERY                          |
| CASC       | VENTILATED HELMET KIT BATTERY-OPERATED OR OPERATED BY THE TRACTOR'S BATTERY |
| TUTT       | PROTECTIVE SUIT (sizes L-XL-XXL)                                            |
|            |                                                                             |

UPPER MECHANICAL DEFLECTOR (**DEF**)

400 mm LINEAR FAN FOR ROWS (SUPVLN400)

SELF-CLEANING BRASS FILTER (2FOA)

DOUBLE NOZZLE WITH ANTI-DRIP (M2001622)

CANNON NOZZLE WITH ANTI-DRIP (M2001623)

ANTI-DRIFT NOZZLE (M2113010)