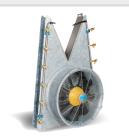

**BUILT-IN COMPARTMENT WITH ENGINE AND PUMP** 

| FLOW RANGE OF THE 400 mm FAN |  |
|------------------------------|--|
| HORIZONTAL                   |  |
| B                            |  |
| 5 m                          |  |
|                              |  |