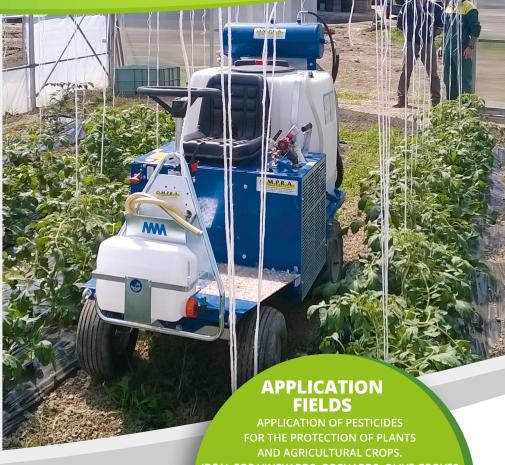

# SELF-PROPELLED MIST BLOWER "ATS" LINE

Machine designed for the application of plant protection products in intensive crops of vineyards, greenhouses and orchards. Thanks to its versatility it is possible to connect various accessories and options.

CONFORTABLE DRIVING PLACE CONTROLS

WITH EASY ACCESSIBLE SEAT AND

HYDROSTATIC TRANSMISSION

**ERGONOMIC STEERING WHEEL** AND PARKING BRAKE LEVER

SIMPLE SPEED ADVANCE WITH PRESS FOOT CONTROL

PETROL ENGINE WITH ELECTRIC START