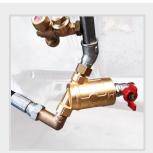

# SELF-PROPELLED MIST BLOWERS "ATS" LINE OPTIONAL EXTRAS

| LAVCIRC20S | TANK FOR CIRCUIT WASHING (mandatory for professional use Re. 2009/217/EC)   |
|------------|-----------------------------------------------------------------------------|
| 2FOA       | KIT OF 2 SELF-CLEANING BRASS FILTERS                                        |
| DEF        | UPPER MECHANICAL DEFLECTOR FOR FAN                                          |
| scu        | LEAF GUARD FOR FAN                                                          |
| SUPVLN400  | LINEAR FAN WITH S.S. SIDE FOR TREATMENTS BETWEEN ROWS                       |
| PIND       | HOLDER KIT FOR GARMENTS AND DOCUMENTS                                       |
| M2001622   | DOUBLE NOZZLES WITH ANTI-DRIP                                               |
| M2001623   | CANNON NOZZLES WITH ANTI-DRIP                                               |
| M2093111   | NOZZLES FOR LOW VOLUME DISTRIBUTION (color to specify)                      |
| M2113010   | NOZZLES FOR ANTI-DRIFT (color to specify)                                   |
| KIT12V     | 12V SOCKET FOR CONNECTING TO THE TRACTOR'S BATTERY                          |
| CASC       | VENTILATED HELMET KIT BATTERY-OPERATED OR OPERATED BY THE TRACTOR'S BATTERY |
| TUTT       | PROTECTIVE SUIT (sizes L-XL-XXL)                                            |
|            |                                                                             |

UPPER MECHANICAL DEFLECTOR (**DEF**)

400 mm LINEAR FAN FOR ROWS (SUPVLN400)

SELF-CLEANING BRASS FILTER (2FOA)

DOUBLE NOZZLE WITH ANTI-DRIP (M2001622)

CANNON NOZZLE WITH ANTI-DRIP (M2001623)

ANTI-DRIFT NOZZLE (M2113010)