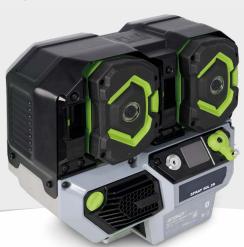

#### **PUMPS**

The sprayers can be equipped with different types of professional pumps:

AR 252 – 25 L/MIN **25 bar** AR 30 – 32 L/MIN **40 bar** AR 403 - 40 L/MIN 40 bar

The power of these electric sprayers, their precision, robustness, the quality and the great ease of use, make them an ideal partner for multiple uses:

#### **56V BATTERY**

These cordless electric sprayers are equipped with EGO PU2710 engine designed for independent high-performance 56V lithium batteries; they can therefore be used intensively and professionally depending on the power and number of batteries fitted, maintaining their optimal power.

The battery is replaced very easily allowing you to increase rapidly the autonomy of the sprayer.