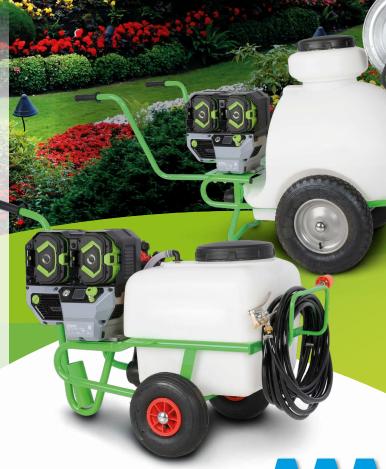

# WHEELBARROW SPRAYERS

"CAR-E 2R" LINE

56V LITHIUM

### CAR-E 2R LINE

- **✓ COMPACT**
- **✓ VERSATILE**
- **✓** SILENT
- CONFIGURABLE
  BASED ON
  YOUR NEEDS
- ✓ TANK CAPACITY 50-70-120 LITERS

## WHEELBARROW SPRAYERS CAR-E 2R LINE

#### **TECHNICAL DATA**

- ☑ Epoxy powder painted steel frame resistant to wear over time.
- **☑** Rubber tires:

50L - 2 wheels 70L - 2 wheels

120L - 2 wheels

- **☑** Tank capacity: 50L - 70L - 120L
- ☑ EGO PU2710 engine.
- ☑ AR252, AR30, AR403 pump.
- 6A - 336Wh or 12A - 672Wh.
- battery charger (on request).
- **☑** Dimensions: variables based on the model chosen.
- ✓ Dry Weight: from 31 kg to 50 kg depending on the model chosen.