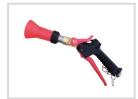

SPRAY LANCE GUN TYPE

LEVER LANCE

SUCTION FILTER AND DRAIN PLUG

WEEDING LANCE

25 METER HOSE REEL

FRESH WATER TANK

TURBO SPRAY GUN

TOWING BAR (AVAILABLE ONLY FOR 70 / 120 L)