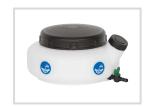

#### **56V BATTERY**

These cordless electric sprayers are equipped with EGO PU2710 engine designed for independent high-performance 56V lithium batteries; they can therefore be used intensively and professionally depending on the power and number of batteries fitted, maintaining their optimal power.

The battery is replaced very easily allowing you to increase rapidly the autonomy of the sprayer.