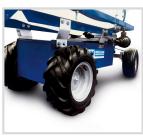

## MOUNTING BRACKETS FOR ACCESSORIES

☑ Frame in tubular steel with epoxy paint, resistant to wear over time.

**TECHNICAL DATA** 

- ✓ Rear battery **drive** without maintenance, with manual control.
- ☑ 24V battery autonomy 4 hours Recharge time 4 hours. Battery charger included.
- ribbed front wheels.

WIDHT: 80 CM

- ☑ 10 km/h maximum speed.
- **☑** Polyethylene tank of 200 and 00 liters with filter.
- ✓ Pump chosen from those available in the catalogue.
- ☑ Engine chosen from those available in the catalogue.
- ☑ Ideal for use in greenhouses thanks to its small size (width 80 cm).
- **☑** 16% maximum slope.
- **☑** Dimensions 200 L: 80x170x140 cm 300 L: 80x170x145 cm
- ☑ Weight 200 L: 235 kg 300 L: 240 kg empty