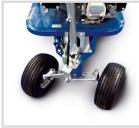

## MOUNTING BRACKETS FOR ACCESSORIES

☑ Frame in tubular steel with epoxy paint, resistant to wear over time.

**TECHNICAL DATA** 

- ✓ Rear battery **drive** without maintenance, with manual control.
- ☑ 24V battery autonomy 4 hours Recharge time 4 hours. Battery charger included.
- ribbed front wheels.

**BATTERY DRIVE** 

MANUAL ADVANCE COMMAND

TURNING RADIUS OF 225 CM

16% MAXIMUM SLOPE

**M.M. S.r.l.** Via R. Dalla Costa, 110 41122 Modena - ITALY Tel. +39 059 25 16 54 Fax +39 059 25 17 11