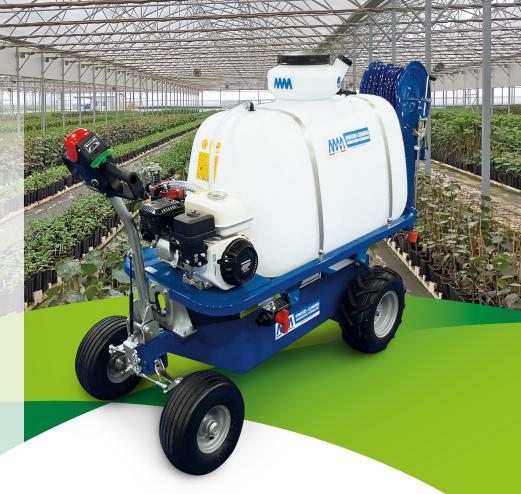

## SELF-PROPELLED WHEELED CART "CAR-S" LINE

## **CAR-S LINE**

- **✓ COMPACT**
- **✓ VERSATILE**
- ✓ CONFIGURABLE ACCORDING TO YOUR NEEDS
- ✓ TANK CAPACITY 200-300 LITERS

## MOUNTING BRACKETS FOR ACCESSORIES

☑ Frame in tubular steel with epoxy paint, resistant to wear over time.

**TECHNICAL DATA** 

- ✓ Rear battery **drive** without maintenance, with manual control.
- ☑ 24V battery autonomy 4 hours Recharge time 4 hours. Battery charger included.
- ribbed front wheels.

WIDHT: 80 CM

- ☑ 10 km/h maximum speed.
- **☑** Polyethylene tank of 200 and 00 liters with filter.
- ✓ Pump chosen from those available in the catalogue.
- ☑ Engine chosen from those available in the catalogue.
- ☑ Ideal for use in greenhouses thanks to its small size (width 80 cm).
- **☑** 16% maximum slope.
- **☑** Dimensions 200 L: 80x170x140 cm 300 L: 80x170x145 cm
- ☑ Weight 200 L: 235 kg 300 L: 240 kg empty

**BATTERY DRIVE** 

MANUAL ADVANCE COMMAND

TURNING RADIUS OF 225 CM

16% MAXIMUM SLOPE

**M.M. S.r.l.** Via R. Dalla Costa, 110 41122 Modena - ITALY Tel. +39 059 25 16 54 Fax +39 059 25 17 11