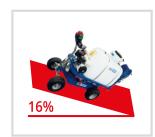

WIDHT: 80 CM

- ☑ 10 km/h maximum speed.
- **☑** Polyethylene tank of 200 and 00 liters with filter.
- ✓ Pump chosen from those available in the catalogue.
- ☑ Engine chosen from those available in the catalogue.
- ☑ Ideal for use in greenhouses thanks to its small size (width 80 cm).
- **☑** 16% maximum slope.
- **☑** Dimensions 200 L: 80x170x140 cm 300 L: 80x170x145 cm
- ☑ Weight 200 L: 235 kg 300 L: 240 kg empty

**BATTERY DRIVE** 

MANUAL ADVANCE COMMAND

TURNING RADIUS OF 225 CM

16% MAXIMUM SLOPE

**M.M. S.r.l.** Via R. Dalla Costa, 110 41122 Modena - ITALY Tel. +39 059 25 16 54 Fax +39 059 25 17 11