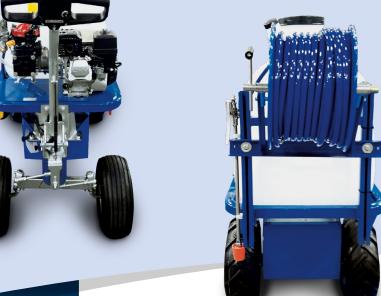

## MOUNTING BRACKETS FOR ACCESSORIES

☑ Frame in tubular steel with epoxy paint, resistant to wear over time.

**TECHNICAL DATA** 

- ✓ Rear battery **drive** without maintenance, with manual control.
- ☑ 24V battery autonomy 4 hours Recharge time 4 hours. Battery charger included.
- ribbed front wheels.

WIDHT: 80 CM

- ☑ 10 km/h maximum speed.
- **☑** Polyethylene tank of 200 and 00 liters with filter.
- ✓ Pump chosen from those available in the catalogue.
- ☑ Engine chosen from those available in the catalogue.
- ☑ Ideal for use in greenhouses thanks to its small size (width 80 cm).
- **☑** 16% maximum slope.
- **☑** Dimensions 200 L: 80x170x140 cm 300 L: 80x170x145 cm
- ☑ Weight 200 L: 235 kg 300 L: 240 kg empty