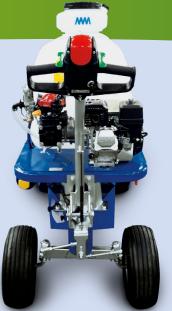

## MOUNTING BRACKETS FOR ACCESSORIES

☑ Frame in tubular steel with epoxy paint, resistant to wear over time.

**TECHNICAL DATA** 

- ✓ Rear battery **drive** without maintenance, with manual control.
- ☑ 24V battery autonomy 4 hours Recharge time 4 hours. Battery charger included.
- ribbed front wheels.

**BATTERY DRIVE** 

MANUAL ADVANCE COMMAND

TURNING RADIUS OF 225 CM

16% MAXIMUM SLOPE

**M.M. S.r.l.** Via R. Dalla Costa, 110 41122 Modena - ITALY Tel. +39 059 25 16 54 Fax +39 059 25 17 11