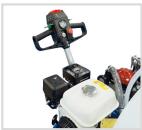

## MOUNTING BRACKETS FOR ACCESSORIES

☑ Frame in tubular steel with epoxy paint, resistant to wear over time.

**TECHNICAL DATA** 

- ✓ Rear battery **drive** without maintenance, with manual control.
- ☑ 24V battery autonomy 4 hours Recharge time 4 hours. Battery charger included.
- ribbed front wheels.

WIDHT: 80 CM

- ☑ 10 km/h maximum speed.
- **☑** Polyethylene tank of 200 and 00 liters with filter.
- ✓ Pump chosen from those available in the catalogue.
- ☑ Engine chosen from those available in the catalogue.
- ☑ Ideal for use in greenhouses thanks to its small size (width 80 cm).
- **☑** 16% maximum slope.
- **☑** Dimensions 200 L: 80x170x140 cm 300 L: 80x170x145 cm
- ☑ Weight 200 L: 235 kg 300 L: 240 kg empty