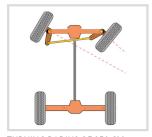

HYDROSTATIC TRANSMISSION

EASY AND INTUITIVE CONTROL PANEL

INTEGRATED COMPARTMENT WITH ELECTRIC MOTOR AND PUMP

TURNING RADIUS OF 250 CM

14% MAXIMUM SLOPE

M.M. S.r.l.
Via R. Dalla Costa, 110
41122 Modena - ITALY
Tel. +39 059 25 16 54
Fax +39 059 25 17 11
mm@mmspray.it