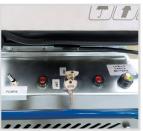

HYDROSTATIC TRANSMISSION

EASY AND INTUITIVE CONTROL PANEL

INTEGRATED COMPARTMENT WITH ELECTRIC MOTOR AND PUMP

TURNING RADIUS OF 250 CM

14% MAXIMUM SLOPE

M.M. S.r.l.
Via R. Dalla Costa, 110
41122 Modena - ITALY
Tel. +39 059 25 16 54
Fax +39 059 25 17 11
mm@mmspray.it