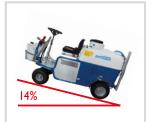

HYDROSTATIC TRANSMISSION

EASY AND INTUITIVE CONTROL PANEL

INTEGRATED COMPARTMENT WITH ELECTRIC MOTOR AND PUMP

TURNING RADIUS OF 250 CM

14% MAXIMUM SLOPE

M.M. S.r.l.
Via R. Dalla Costa, 110
41122 Modena - ITALY
Tel. +39 059 25 16 54
Fax +39 059 25 17 11
mm@mmspray.it