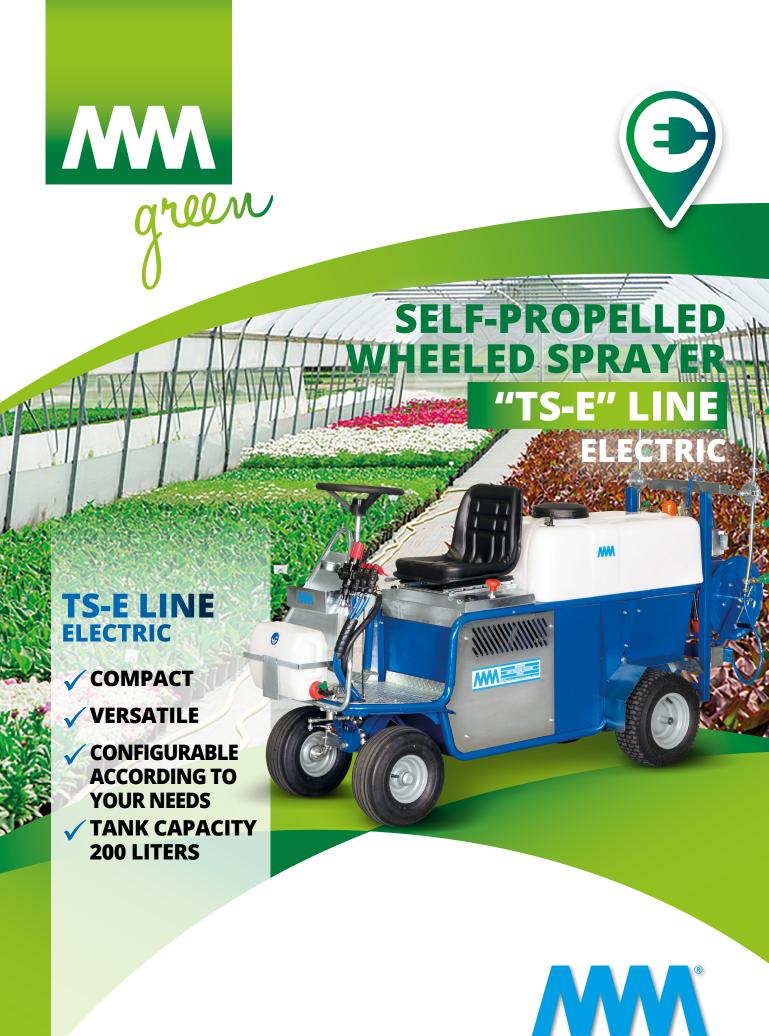

STRONG HOLDER GUIDES FOR ACCESSORIES

CONFORTABLE DRIVING PLACE WITH SEAR AND CONTROLS EASILY ACCESSIBLE

ERGONOMIC STEERING WHEEL AND PARKING BRAKE LEVER

SMPLE ADVANCE FOOT PEDAL

**TECHNICAL DATA** 

resistant to wear over time.

Rear hydrostatic transmission

- Rear hydrostatic transmission without maintenance, with foot pedal.
- Off road rear wheels, ribbed front wheels.
- ☑ Max full **speed** 10 km/h.
- ✓ 40 LPM 40 BAR 3-diaphragm **pump** with 3-way pressure regulator.
- ☑ 3 Hp 24V battery-operated **electric motor**.
- ✓ **24V battery**. Autonomy of work 4 hours (approximately), time of recharge 8 hours (approximately). Battery and charger included.
- ✓ Small size (width 75 cm).
- ✓ **Dimensions**200 L: 75x190x130 cm
- ✓ Empty weight200 L: 338 kg