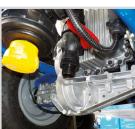

Rear hydrostatic transmission

- Rear hydrostatic transmission without maintenance, with foot pedal.
- Off road rear wheels, ribbed front wheels.
- ☑ Max full **speed** 10 km/h.
- ✓ 40 LPM 40 BAR 3-diaphragm **pump** with 3-way pressure regulator.
- ☑ 3 Hp 24V battery-operated **electric motor**.
- ✓ **24V battery**. Autonomy of work 4 hours (approximately), time of recharge 8 hours (approximately). Battery and charger included.
- ✓ Small size (width 75 cm).
- ✓ **Dimensions**200 L: 75x190x130 cm
- ✓ Empty weight200 L: 338 kg

HYDROSTATIC TRANSMISSION

EASY AND INTUITIVE CONTROL PANEL

INTEGRATED COMPARTMENT WITH ELECTRIC MOTOR AND PUMP

TURNING RADIUS OF 250 CM

14% MAXIMUM SLOPE

M.M. S.r.l.
Via R. Dalla Costa, 110
41122 Modena - ITALY
Tel. +39 059 25 16 54
Fax +39 059 25 17 11
mm@mmspray.it