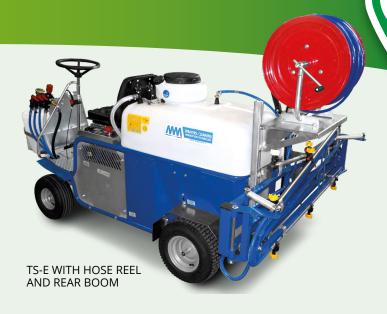

STRONG HOLDER GUIDES FOR ACCESSORIES

CONFORTABLE DRIVING PLACE WITH SEAR AND CONTROLS EASILY ACCESSIBLE

ERGONOMIC STEERING WHEEL AND PARKING BRAKE LEVER

SMPLE ADVANCE FOOT PEDAL

**TECHNICAL DATA** 

resistant to wear over time.

HYDROSTATIC TRANSMISSION

EASY AND INTUITIVE CONTROL PANEL

INTEGRATED COMPARTMENT WITH ELECTRIC MOTOR AND PUMP

TURNING RADIUS OF 250 CM

14% MAXIMUM SLOPE

M.M. S.r.l.
Via R. Dalla Costa, 110
41122 Modena - ITALY
Tel. +39 059 25 16 54
Fax +39 059 25 17 11
mm@mmspray.it