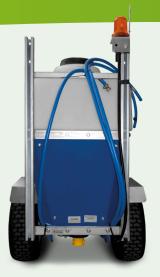

Rear hydrostatic transmission

- Rear hydrostatic transmission without maintenance, with foot pedal.
- Off road rear wheels, ribbed front wheels.
- ☑ Max full **speed** 10 km/h.
- ✓ 40 LPM 40 BAR 3-diaphragm **pump** with 3-way pressure regulator.
- ☑ 3 Hp 24V battery-operated **electric motor**.
- ✓ **24V battery**. Autonomy of work 4 hours (approximately), time of recharge 8 hours (approximately). Battery and charger included.
- ✓ Small size (width 75 cm).
- ✓ **Dimensions**200 L: 75x190x130 cm
- ✓ Empty weight200 L: 338 kg