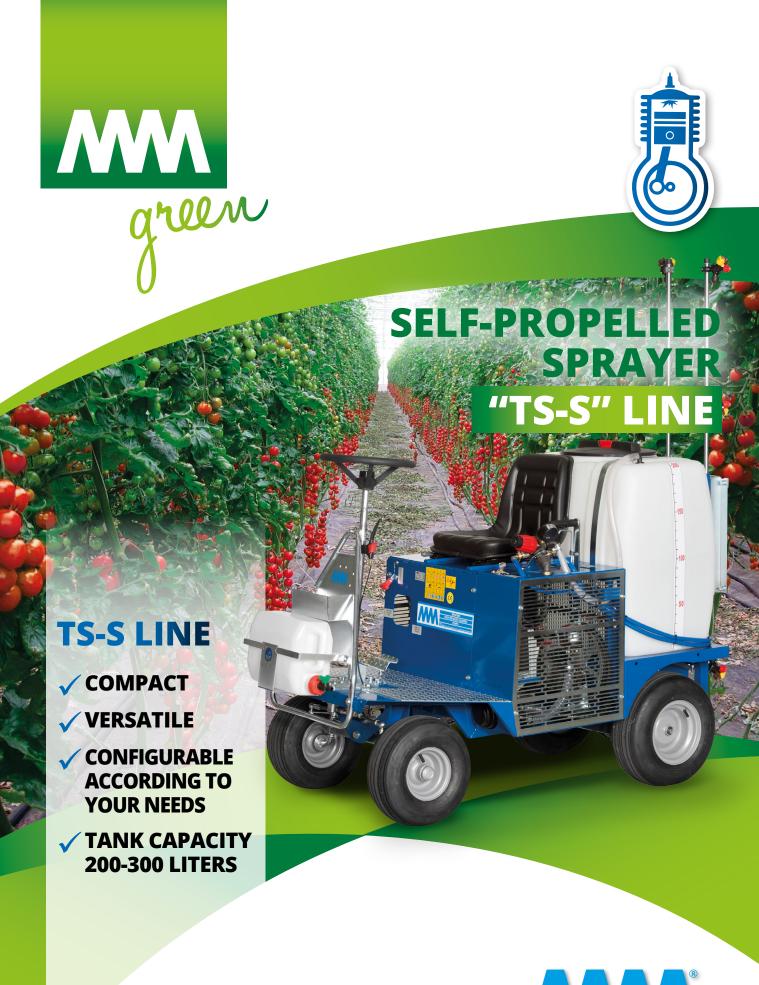

TS-S SPRAYER WITH TOMATO TREATMENT BOOM (KITPOM)

TS-S SPRAYER WITH HOSE REEL

## **TECHNICAL DATA**

- ✓ **Self-supporting frame** in tubular steel with epoxy paint, resistant to wear over time.
- ☑ Rear hydrostatic **transmission** without maintenance, with foot pedal.
- ☑ "Tractor" rear wheels, ribbed front wheels.
- ☑ Polyethylene tank of 200 and 300 liters with filter.
- ☑ 40 L/min 40 Bar 3-diaphragm **pump** with 3-way pressure regulator.
- ☑ HONDA GX390 OHV 13.5 HP engine with electric start.
- ☑ 12V 27A gel **battery**.
- $\square$  Tow hitch.
- Ideal for use in greenhouses thanks to its small size (width 80 cm).
- **☑** 14% maximum slope.
- **☑** Dimensions

200 L: 80x140x110 cm 300 L: 80x145x110 cm

☑ Empty weight

200 L: 280 kg 300 L: 302 kg



COMFORTABLE DRIVING PLAC