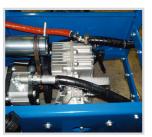

## **TECHNICAL DATA**

- ✓ **Self-supporting frame** in tubular steel with epoxy paint, resistant to wear over time.
- ☑ Rear hydrostatic **transmission** without maintenance, with foot pedal.
- ☑ "Tractor" rear wheels, ribbed front wheels.
- ☑ Polyethylene tank of 200 and 300 liters with filter.
- ☑ 40 L/min 40 Bar 3-diaphragm **pump** with 3-way pressure regulator.
- ☑ HONDA GX390 OHV 13.5 HP engine with electric start.
- ☑ 12V 27A gel **battery**.
- $\square$  Tow hitch.
- Ideal for use in greenhouses thanks to its small size (width 80 cm).
- **☑** 14% maximum slope.
- **☑** Dimensions

HYDROSTATIC TRANSMISSION

INTEGRATED COMPARTMENT WITH ENGINE AND PUMP

TURNING RADIUS OF 250 cm

14% MAXIMUM SLOPE

M.M. S.r.l. Via R. Dalla Costa, 110 41122 Modena - ITALY Tel. +39 059 25 16 71 Fax +39 059 25 17 11 mm@mmspray.it