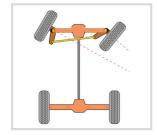

HYDROSTATIC TRANSMISSION

INTEGRATED COMPARTMENT WITH ENGINE AND PUMP

TURNING RADIUS OF 250 cm

14% MAXIMUM SLOPE

M.M. S.r.l. Via R. Dalla Costa, 110 41122 Modena - ITALY Tel. +39 059 25 16 71 Fax +39 059 25 17 11 mm@mmspray.it