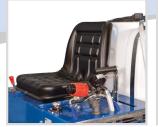

200 L: 80x140x110 cm 300 L: 80x145x110 cm

☑ Empty weight

200 L: 280 kg 300 L: 302 kg

COMFORTABLE DRIVING PLACE WITH SEAT AND CONTROLS EASILY ACCESSIBLE

ERGONOMIC STEERING WHEEL AND PARKING BRAKE LEVER

SIMPLE ADVANCE FOOT PEDAL