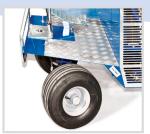

## **TECHNICAL DATA**

- ✓ **Self-supporting frame** in tubular steel with epoxy paint, resistant to wear over time.
- ☑ Rear hydrostatic **transmission** without maintenance, with foot pedal.
- ☑ "Tractor" rear wheels, ribbed front wheels.
- ☑ Polyethylene tank of 200 and 300 liters with filter.
- ☑ 40 L/min 40 Bar 3-diaphragm **pump** with 3-way pressure regulator.
- ☑ HONDA GX390 OHV 13.5 HP engine with electric start.
- ☑ 12V 27A gel **battery**.
- $\square$  Tow hitch.
- Ideal for use in greenhouses thanks to its small size (width 80 cm).
- **☑** 14% maximum slope.
- **☑** Dimensions

200 L: 80x140x110 cm 300 L: 80x145x110 cm

☑ Empty weight

200 L: 280 kg 300 L: 302 kg

COMFORTABLE DRIVING PLACE WITH SEAT AND CONTROLS EASILY ACCESSIBLE

ERGONOMIC STEERING WHEEL AND PARKING BRAKE LEVER

SIMPLE ADVANCE FOOT PEDAL