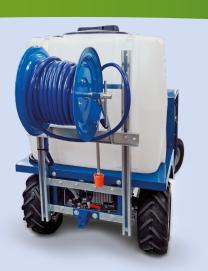

200 L: 80x140x110 cm 300 L: 80x145x110 cm

☑ Empty weight

200 L: 280 kg 300 L: 302 kg

COMFORTABLE DRIVING PLACE WITH SEAT AND CONTROLS EASILY ACCESSIBLE

ERGONOMIC STEERING WHEEL AND PARKING BRAKE LEVER

SIMPLE ADVANCE FOOT PEDAL