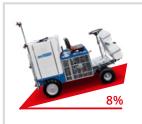

## **TECHNICAL DATA**

- Self-supporting tubular steel frame steel tubes with epoxy paint, resistant to long-term wear and tear.
- ✓ Maintenance-free rear hydrostatic **transmission** with foot control.
- ☑ Sculpted rear **wheels**, grooved front.
- ☑ Max. **speed** 10 km/h.
- ☑ 300 L **polyethylene tank** with filter.
- ☑ 3- membrane pump 40 L/min.40 Bar with 3-ways pressure regulator.
- ☑ HONDA GX390 OHV 13.5 HP **engine** electric start.
- ✓ 12V 27A gel battery.
- ☑ Towing hook.
- Ideal for use in greenhouses thanks to its small dimensions (width 65 cm).
- **☑** Maximum slope 8%.
- ✓ **Dimensions**300 L: 65x200x137 cm
- ✓ Empty weight 300 L: 304 kg

STEERING RANGE 250 cm

MAXIMUM SLOPE 8%.

M.M. S.r.l.
Via R. Dalla Costa, 110
41122 Modena - ITALY
Tel. +39 059 25 16 54
Fax +39 059 25 17 11
mm@mmspray.it