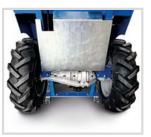

STEERING RANGE 250 cm

MAXIMUM SLOPE 8%.

M.M. S.r.l.
Via R. Dalla Costa, 110
41122 Modena - ITALY
Tel. +39 059 25 16 54
Fax +39 059 25 17 11
mm@mmspray.it