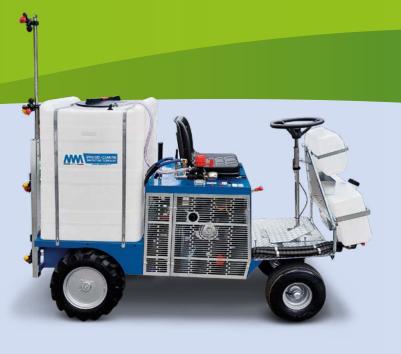

## **TECHNICAL DATA**

- Self-supporting tubular steel frame steel tubes with epoxy paint, resistant to long-term wear and tear.
- ✓ Maintenance-free rear hydrostatic **transmission** with foot control.
- ☑ Sculpted rear **wheels**, grooved front.
- ☑ Max. **speed** 10 km/h.
- ☑ 300 L **polyethylene tank** with filter.
- ☑ 3- membrane pump 40 L/min.40 Bar with 3-ways pressure regulator.
- ☑ HONDA GX390 OHV 13.5 HP **engine** electric start.
- ✓ 12V 27A gel battery.
- ☑ Towing hook.
- Ideal for use in greenhouses thanks to its small dimensions (width 65 cm).
- **☑** Maximum slope 8%.
- ✓ **Dimensions**300 L: 65x200x137 cm
- ✓ Empty weight 300 L: 304 kg

COMFORTABLE DRIVER'S SEAT WITH EASILY ACCESSIBLE SEAT AND CONTROLS

ERGONOMIC STEERING WHEEL AND PARKING BRAKE LEVER

SIMPLE FOOT PEDAL FORWARDING

HYDROSTATIC TRANSMISSION

ENGINE COMPARTMENT AND INTEGRATED PUMP