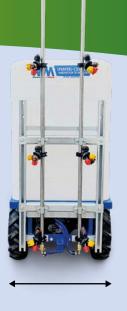

STEERING RANGE 250 cm

MAXIMUM SLOPE 8%.

M.M. S.r.l.
Via R. Dalla Costa, 110
41122 Modena - ITALY
Tel. +39 059 25 16 54
Fax +39 059 25 17 11
mm@mmspray.it