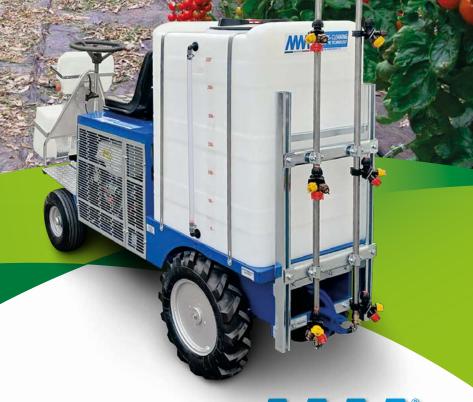

## TS-S SLIM LINE

- **✓ COMPACT**
- **✓ VERSATILE**
- ACCORDING TO YOUR NEEDS
- ✓ TANK CAPACITY 300 LITERS
- **✓ WIDTH 65 CM**

TS-S SLIM TRACTOR WITH VERTICAL BAR FOR TREATMENT TOMATOES (KITPOM)

## **TECHNICAL DATA**

- Self-supporting tubular steel frame steel tubes with epoxy paint, resistant to long-term wear and tear.
- ✓ Maintenance-free rear hydrostatic **transmission** with foot control.
- ☑ Sculpted rear **wheels**, grooved front.
- ☑ Max. **speed** 10 km/h.
- ☑ 300 L **polyethylene tank** with filter.
- ☑ 3- membrane pump 40 L/min.40 Bar with 3-ways pressure regulator.
- ☑ HONDA GX390 OHV 13.5 HP **engine** electric start.
- ✓ 12V 27A gel battery.
- ☑ Towing hook.
- Ideal for use in greenhouses thanks to its small dimensions (width 65 cm).
- **☑** Maximum slope 8%.
- ✓ **Dimensions**300 L: 65x200x137 cm
- ✓ Empty weight 300 L: 304 kg