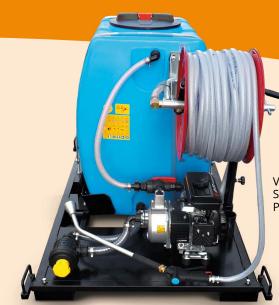

## **GS-TI LINE**

- **✓ COMPACT**
- **✓ VERSATILE**
- CONFIGURABLE ACCORDING TO YOUR NEEDS
- ✓ TANK
  CAPACITY
  500 L

**VERSION WITH SELF-PRIMING PUMP** 

## **TECHNICAL DATA**

- ☑ **Self-supporting steel tubular frame** with epoxy powder coating, resistant to wear over time. Prepared for mounting on pick-up trucks, equipped with handles to be moved by hand, with forklifts or cranes.
- ☑ 5 m hose for irrigation supplied as standard.
- **☑ Pump** to choose:
  - Electric 12V, 18 L/min, pump head 40 m, height of suction 3 m.
  - Self-priming 120 500 L/min (depending on the model), pump head 20-29 m - height of suction 7 m. Delivery head 20-29 m, H suction 7 m.
- ☑ Engine to choose:
  - Electric 0.25 Hp
  - 4-stroke 2.5 or 6 Hp (depending on the model)
- ☑ Possibility to mount (optional):
  - manual hose reel with 25 m of hose
  - automatic hose reel with 20 m of hose
  - · watering wand.
- ☑ Dimensions

500 L: 90x130x127 cm

☑ Weight

Electric version: 69 kg

4-stroke engine version: 116 - 122 kg (depending on the model)

☑ Different tank sizes

1000 L: 102x210x160 cm 1500 L: 130x245x165 cm 2000 L: 145x255x165 cm