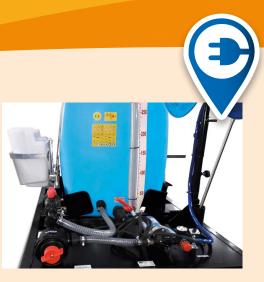

## **TECHNICAL DATA**

- ☑ **Self-supporting steel tubular frame** with epoxy powder coating, resistant to wear over time. Prepared for mounting on pick-up trucks, equipped with handles to be moved by hand, with forklifts or cranes.
- ☑ 5 m hose for irrigation supplied as standard.
- **☑ Pump** to choose:
  - Electric 12V, 18 L/min, pump head 40 m, height of suction 3 m.
  - Self-priming 120 500 L/min (depending on the model), pump head 20-29 m - height of suction 7 m. Delivery head 20-29 m, H suction 7 m.
- ☑ Engine to choose:
  - Electric 0.25 Hp
  - 4-stroke 2.5 or 6 Hp (depending on the model)
- ☑ Possibility to mount (optional):
  - manual hose reel with 25 m of hose
  - automatic hose reel with 20 m of hose
  - · watering wand.
- ☑ Dimensions