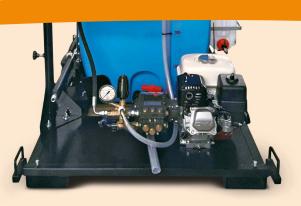

## **TECHNICAL DATA**

- ✓ Self-supporting steel tubular frame with epoxy powder coating, resistant to wear over time. Prepared for mounting on pick-up trucks, equipped with handles to be moved by hand, with forklifts or cranes.
- ✓ 10 m hose and lance supplied as standard for high pressure washing.
- ☑ 500 L **polyethylene tank** with filter.
- ☑ Piston pump:
  - XT: 11 L/min 140 bar
  - SXH: 15 L/min 120 bar.
- ☑ HONDA GX160 5.5 HP Engine
- ☑ Possibility to mount (optional):
  - manual hose reel with 20 m of hose
  - automatic spring loaded hose reel with 20 m of hose
- **☑** Dimensions

500 L: 90x130x127 cm

**☑** Weight

500 L: 90 kg

☑ Different tank sizes

1000 L: 102x210x160 cm 1500 L: 130x245x165 cm 2000 L: 145x255x165 cm

LANCE FOR HIGH PRESSURE WASHING (AS STANDARD)

HONDA GX160 ENGINE AND PISTON PUMP