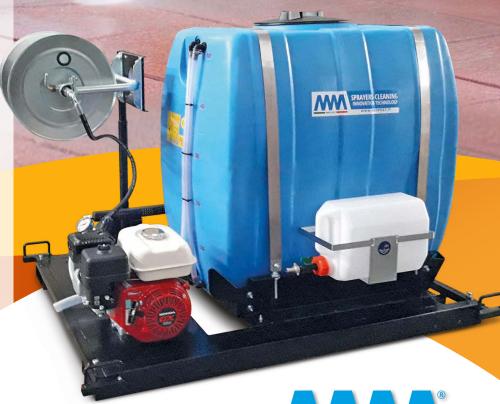

## **GS-L LINE**

- **✓ COMPACT**
- **✓ VERSATILE**
- CONFIGURABLE ACCORDING TO YOUR NEEDS
- ✓ TANK CAPACITY 500 L

**DEMOUNT SPRAYER GS-L** 

## **TECHNICAL DATA**

- ✓ Self-supporting steel tubular frame with epoxy powder coating, resistant to wear over time. Prepared for mounting on pick-up trucks, equipped with handles to be moved by hand, with forklifts or cranes.
- ✓ 10 m hose and lance supplied as standard for high pressure washing.
- ☑ 500 L **polyethylene tank** with filter.
- ☑ Piston pump:
  - XT: 11 L/min 140 bar
  - SXH: 15 L/min 120 bar.
- ☑ HONDA GX160 5.5 HP Engine
- ☑ Possibility to mount (optional):
  - manual hose reel with 20 m of hose
  - automatic spring loaded hose reel with 20 m of hose
- **☑** Dimensions

500 L: 90x130x127 cm

**☑** Weight

500 L: 90 kg

☑ Different tank sizes

1000 L: 102x210x160 cm 1500 L: 130x245x165 cm 2000 L: 145x255x165 cm

LANCE FOR HIGH PRESSURE WASHING (AS STANDARD)

HONDA GX160 ENGINE AND PISTON PUMP