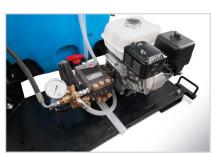

## **TECHNICAL DATA**

- ✓ Self-supporting steel tubular frame with epoxy powder coating, resistant to wear over time. Prepared for mounting on pick-up trucks, equipped with handles to be moved by hand, with forklifts or cranes.
- ✓ 10 m hose and lance supplied as standard for high pressure washing.
- ☑ 500 L **polyethylene tank** with filter.
- ☑ Piston pump:
  - XT: 11 L/min 140 bar
  - SXH: 15 L/min 120 bar.
- ☑ HONDA GX160 5.5 HP Engine
- ☑ Possibility to mount (optional):
  - manual hose reel with 20 m of hose
  - automatic spring loaded hose reel with 20 m of hose
- **☑** Dimensions

500 L: 90x130x127 cm

**☑** Weight

500 L: 90 kg

☑ Different tank sizes

1000 L: 102x210x160 cm 1500 L: 130x245x165 cm 2000 L: 145x255x165 cm

LANCE FOR HIGH PRESSURE WASHING (AS STANDARD)

HONDA GX160 ENGINE AND PISTON PUMP