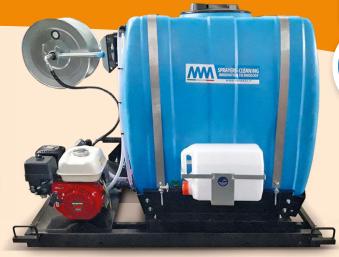

## **TECHNICAL DATA**

- ✓ Self-supporting steel tubular frame with epoxy powder coating, resistant to wear over time. Prepared for mounting on pick-up trucks, equipped with handles to be moved by hand, with forklifts or cranes.
- ✓ 10 m hose and lance supplied as standard for high pressure washing.
- ☑ 500 L **polyethylene tank** with filter.
- ☑ Piston pump:
  - XT: 11 L/min 140 bar
  - SXH: 15 L/min 120 bar.
- ☑ HONDA GX160 5.5 HP Engine
- ☑ Possibility to mount (optional):
  - manual hose reel with 20 m of hose
  - automatic spring loaded hose reel with 20 m of hose
- **☑** Dimensions

AUTOMATIC SPRING LOADED HOSE REEL

M.M. S.r.l. Via R. Dalla Costa, 110 41122 Modena - ITALY Tel. +39 059 25 16 54 Fax +39 059 25 17 11